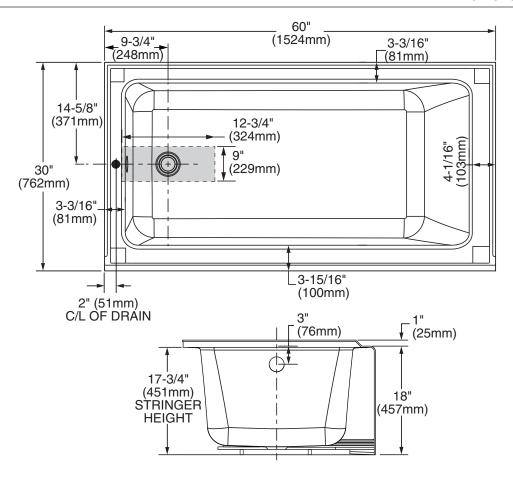

# Studio<sup>®</sup> 60"x 30" Bathing Pool With Built-In Apron

HIGH GLOSS ACRYLIC

| GENERAL SPECIFICATIONS FOR 2973102/202 TUB |                                  |
|--------------------------------------------|----------------------------------|
| INSTALLED SIZE                             | 60 x 30 x 18 ln.                 |
|                                            | (1524 x 762 x 457mm)             |
| WEIGHT                                     | 56 Lbs. (25 Kg)                  |
| WEIGHT w/WATER                             | 457 Lbs.(208 Kg)                 |
| GAL. TO OVERFLOW                           | 48 Gal. (181 L)                  |
| BATHING WELL AT SUMP                       | 20-1/2 x 44.5 ln. (521 x 1130mm) |
| BATHING WELL AT RIM                        | 23 x 53 ln.(584 x 1346mm)        |
| WATER DEPTH TO OVERFLO                     | DW12 In. (305mm)                 |
| FLOOR LOADING                              | 37 Lbs./Sq.Ft. (179 Kgs/Sq.m)    |
| (PROJECTED AREA)                           |                                  |
| PTS                                        | 10.18                            |
| CUBE (FT <sup>3</sup> )                    | 25.12                            |

# NOTES:

BATH TO BE INSTALLED ABOVE FLOOR LINE AS A RECESS INSTALLATION.

REFER TO INSTALLATION INSTRUCTIONS SUPPLIED WITH TUB FOR ADDITIONAL INFORMATION.

FITTINGS NOT INCLUDED AND MUST BE ORDERED SEPARATELY.

PROVIDE SUITABLE REINFORCEMENT FOR ALL SUPPORTS.

MOUNTING HOLES DRILLED BY INSTALLER.

**IMPORTANT:** Dimensions of fixtures are nominal and may vary within the range of tolerances established by ANSI Standard CSA B45.5-11/IAPMO Z124-2011. These measurements are subject to change or cancellation. No responsibility is assumed for use of superseded or voided pages.